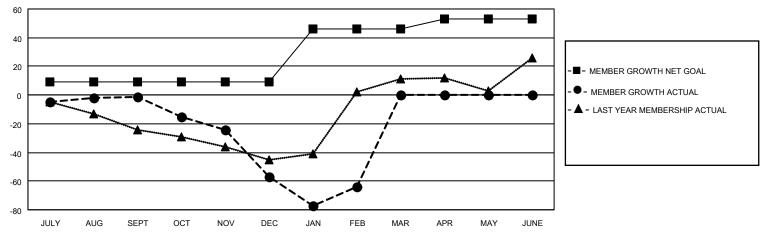

#### GOALS AND ACTUAL MEMBERS CUMULATIVE

| DROPPED CLUBS: 0          |     | 16 CLUBS OF 44 ADDED 1 OR MORE<br>NEW MEMBERS | GENDER DISTRIBUTION  MALE 621 (60.59%) |              |     |
|---------------------------|-----|-----------------------------------------------|----------------------------------------|--------------|-----|
| DROPPED MEMBERS           |     |                                               | FEMALE                                 | 404 (39.41%) |     |
| DECEASED                  | 18  | CLICK HERE FOR CUMULATIVE                     | TOTAL FAMILY UNIT MEMBERS              |              | 209 |
| CLUB CANCELLED 0 OTHER 98 |     | MEMBERSHIP DATA                               | FAMILY MEMBERS PAYING HALF             |              | 106 |
|                           |     |                                               |                                        |              | 100 |
| TOTAL                     | 116 |                                               | 5020                                   |              |     |

## District 11 B1

| Clubs         |               |             |               | Members               |                        |                         |                                                    |  |
|---------------|---------------|-------------|---------------|-----------------------|------------------------|-------------------------|----------------------------------------------------|--|
|               | RESULTS FOR   | R 2020-2021 |               | RESULTS FOR 2020-2021 |                        |                         |                                                    |  |
| QUARTER       | NEW CLUB GOAL | NEW CLUBS   | DROPPED CLUBS | QUARTER MEMI          | BER GROWTH NET<br>GOAL | MEMBER GROWTH<br>ACTUAL | DROPPED<br>MEMBERS ACTUAL<br>(including transfers) |  |
| JULY/AUG/SEPT | 0             | 0           | 0             | JULY/AUG/SEPT         | 9                      | 21                      | 19                                                 |  |
| OCT/NOV/DEC   | 1             | 0           | 0             | OCT/NOV/DEC           | 0                      | 16                      | 70                                                 |  |
| JAN/FEB/MAR   | 0             | 0           | 0             | JAN/FEB/MAR           | 37                     | 21                      | 27                                                 |  |
| APR/MAY/JUNE  | 1             | 0           | 0             | APR/MAY/JUNE          | 7                      | 0                       | 0                                                  |  |