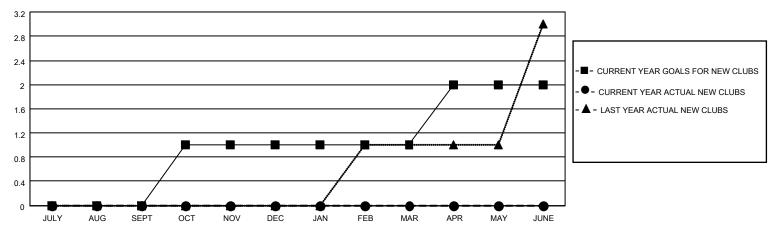

### GOALS AND ACTUAL NEW CLUBS CUMULATIVE

## District 11 B1

| Clubs         |               |             |               | Members               |                        |                         |                                                    |  |
|---------------|---------------|-------------|---------------|-----------------------|------------------------|-------------------------|----------------------------------------------------|--|
|               | RESULTS FOR   | R 2020-2021 |               | RESULTS FOR 2020-2021 |                        |                         |                                                    |  |
| QUARTER       | NEW CLUB GOAL | NEW CLUBS   | DROPPED CLUBS | QUARTER MEMI          | BER GROWTH NET<br>GOAL | MEMBER GROWTH<br>ACTUAL | DROPPED<br>MEMBERS ACTUAL<br>(including transfers) |  |
| JULY/AUG/SEPT | 0             | 0           | 0             | JULY/AUG/SEPT         | 9                      | 21                      | 19                                                 |  |
| OCT/NOV/DEC   | 1             | 0           | 0             | OCT/NOV/DEC           | 0                      | 16                      | 70                                                 |  |
| JAN/FEB/MAR   | 0             | 0           | 0             | JAN/FEB/MAR           | 37                     | 21                      | 27                                                 |  |
| APR/MAY/JUNE  | 1             | 0           | 0             | APR/MAY/JUNE          | 7                      | 0                       | 0                                                  |  |